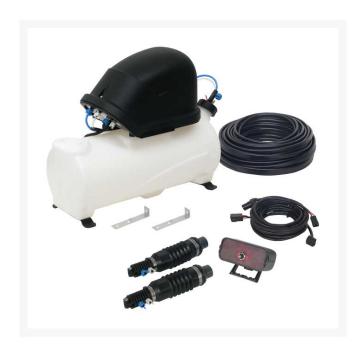

## TJ Golf Foam Marker RTJ2000

## **Details**

Eliminate overlap when spraying by marking the outside spray line with a 2" foam ball. The 4 gallon polyethylene tank mounted on a stainless steel frame is fast and easy to assemble on any type of spray equipment. Included are drop nozzles with adjustable supports, 6 ft. power cable and 15 ft. compressor cable and diaphragm compressor with electric motor and air filter. Foam agent sold separately,

- Eliminates overlap by marking outside spray line
- 4 gallon polyethylene tank
- Stainless steel tank mounting frame
- Drop nozzles with adjustable supports
- 6 ' power cable
- 15' compressor cable
- Diaphragm compressor with electric motor and air filter
- Electric motor and air filter
- Air filter