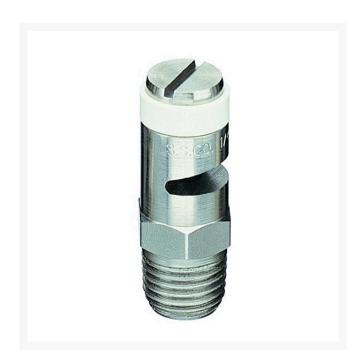

## **TeeJet Spray Nozzle - 1/4TTJ08-VS White** RTJ14TTJ08-VS

## **Details**

TurfJet nozzles feature very large droplets providing excellent systemic and drift application. A direct replacement for the plastic hollow cone, low-drift nozzles, with more precise flow and distribution pattern. Large orifice reduces clogging. VisiFlo color-coded. Use with TeeJet Cap QJ4676-\*-NYR. Nozzle spacing 20"- 40" . (50-100 cm). Pressure range 25 - 75 psi (1.5-5 bar).

## **Specifications**

Manufacturer TeeJet Nozzle Capacity Size White

Nozzle Material Code Stainless Steel

**Japan Equipment** 123 Main St. Apartment 12 Tokyo, 100-0001 987-456-3210