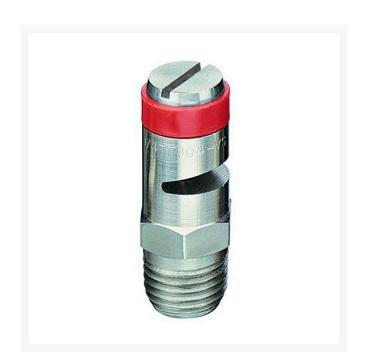

## TeeJet Spray Nozzle - 1/4TTJ04-VS Red RTJ14TTJ04-VS

## **Details**

TurfJet nozzles feature very large droplets providing excellent systemic and drift application. A direct replacement for the plastic hollow cone, low-drift nozzles, with more precise flow and distribution pattern. Large orifice reduces clogging. VisiFlo color-coded. Use with TeeJet Cap QJ4676-\*-NYR. Nozzle spacing 20"- 40" . (50-100 cm). Pressure range 25 - 75 psi (1.5-5 bar).

## **Specifications**

Manufacturer TeeJet Nozzle Capacity Size Red

Nozzle Material Code Stainless Steel

**Japan Equipment** 123 Main St. Apartment 12 Tokyo, 100-0001 987-456-3210