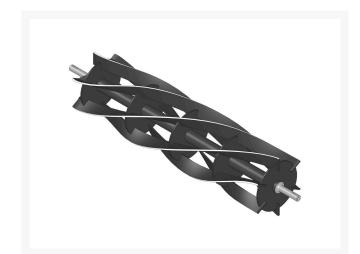

## Reel - 6 Blade RT-38-6

## Details

R&R Reel blades are expertly crafted from premium high carbon-boron alloy steel, heat-treated to perfectly complement both R&R and OEM bedknives. Each reel undergoes precision cylindrical grinding on bearing surfaces, followed by relief grinding for optimal performance. Advanced computer balancing ensures extended reel and bearing life. Backed by our lifetime guarantee against defects in materials and craftsmanship under normal use, R&R Reels deliver unmatched durability and cutting precision you can trust.

- Premium Construction: Made from high carbon-boron alloy steel and heat-treated to match R&R and OEM bedknives for superior performance.
- Precision Engineering: Cylindrically and relief ground, then computer balanced to maximize reel and bearing life.
- Lifetime Guarantee: Backed by a lifetime warranty against material and workmanship defects under normal use.