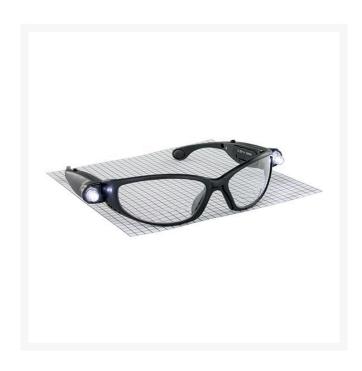

## **LED Readers Safety Glasses - 1.5x**

RSS5420-15

## **Details**

LED Readers safety glasses feature magnification to better view the job. Designed with adjustable ultrabright built-in LED lights that can be independently turned on or off. High-impact polycarbonate lens, 99.9% UV protection, anti-fog and scratch resistant coating on clear lens and non-slip nose piece. Meets ANSI Z87.1-2015 standard. Black frame. Batteries included.

- 1.5X magnification readers
- Built-in adjustable ultra-bright LED lights on the frames
- Lights can be turned on / off as needed
- Clear polycarbonate lens
- 99.9% UV protection
- Anti-fog and scratch resistant coating
- Non-slip nose piece
- Meets ANSI Z87.1-2015 standard
- Batteries included