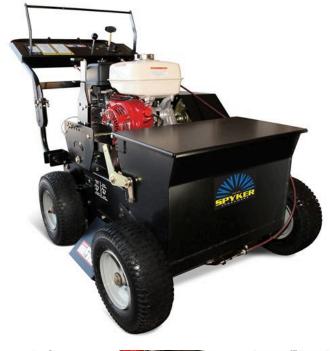

## Details

A commercial grade power seeder, vertical slicer and dethatcher all in one. Powered by a 270cc Honda GX270 gas-powered engine with recoil for peak performance. Forward and reverse handgrips engage the hydrostatic transmission allowing ground speed adjustment without decreasing power to the blades. Features include positive lock height adjustment, 20" spreading width, parking brake, trailering hooks and left or right hand blade engagement handle. 45 lb. Poly hopper. Powdered coated frame.

- Commercial grade power seeder, slicer and dethatcher all in one
- Forward and reverse handgrips adjust ground speed without decreasing power
- Positive lock height adjustment
- Self-propelled, hydrostatic transmission
- 20" speading width
- Parking brake
- Trailering hooks
- Left or right blade engagement handle
- Includes 10 heat-treated steel blades

## Specifications

| Manufacturer        | Spyker              |
|---------------------|---------------------|
| Capacity            | 45 lb               |
| Dimensions          | 58 x 33 x 43 in     |
| Engine              | Honda GX270         |
| Engine Displacement | 270 cc (16.5 cu in) |
| Material            | Powder-Coat Painted |
|                     | Steel               |
| Tires               | 14 x 5-6 Pneumatic  |
| Weight              | 340 lb              |