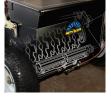

- Commercial grade power seeder, slicer and dethatcher all in one
- Forward and reverse handgrips adjust ground speed without decreasing power
- Positive lock height adjustment
- Self-propelled, hydrostatic transmission
- 20" speading width
- Parking brake
- Trailering hooks
- Left or right blade engagement handle
- Includes 10 heat-treated steel blades