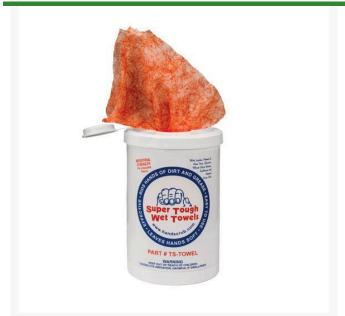

## **Details**

Super Tough Wet Towels effectively clean dirty hands without soap and water. Ideal for shop, tool box or truck in an easy-dispensing container, these convenient towels are tough against dirt and grime, but gentle on hands with six conditioners to moisturize and protect skin. One side is textured for scrubbing, the other is smooth to wipe clean. Natural citrus oils enhance cleaning and add fragrance. Industrial strength. 8-1/2" X 12". 90 Wet Towels per pail.

- Pail of 90 Wet Towels
- Tough Against Grime and Dirt
- Six Conditioners for Hands to Moisture and Protect Skin
- · One Side is Textured for Scrubbing
- One Side is Smooth to Wipe Clean
- Natural Citrus Oils for Fragrance