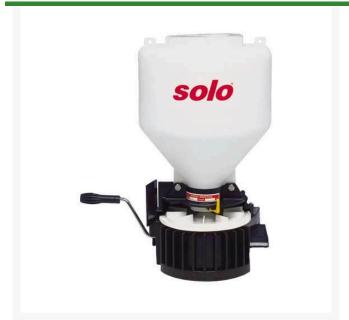

## **Details**

This chest-mount portable broadcast spreader conveniently distributes a variety of materials over irregular terrain more evenly and conveniently than a wheeled spreader. Durable polyethylene tank, fingertip controls, large 6" filler opening and screwon top for spillage prevention and operator protection. Ideal for spreading grass seed, sand, rock salt, fertilizer, cleaning agents, palletized lime, sand and oil absorbers. Padded, comfortable, cross-shoulder strap. 20 lb. capacity.

- Portable broadcast spreader
- Durable 20 lb capacity polyethylene hopper
- Fully enclosed gearbox is corrosion resistant
- Fingertip levers control direction and volume
- Large 6" filler opening
- Screw-on cap protects operator from chemicals and dust
- Padded, comfortable cross-shoulder strap