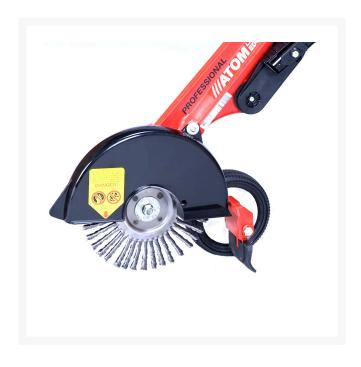

## **Atom Wire Brush Edger Blade**

## **Details**

The Wire Brush Wheel is specially designed to edge along fences, curbs or asphalt, in concrete and brick seams, or paver-covered areas. The wire brush advantage is speed, with the forward rotation of the brush consistently pulling the edger along. The stiffness of the brush ensures a clean, crisp edge with 25-40 miles of edging. Wheelbarrow design, with the weight on the front wheel, makes it easy to use since the driver is not carrying the weight. Use with Atom RSG7000 Cart Path Edger.

- Designed to egle along fences, curbs or asphalt, in concrete or brick seams, or pavercovered areas
- Stiff brush assures clean, crisp edge
- Edges 25-40 mils
- Wheelbarrow design with weight on front wheel
- Easy to use
- Use with Atom RSG7000 Cart Path Edger