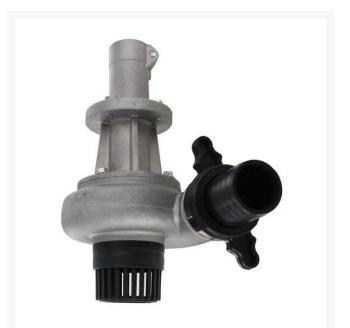

## Details

Convert your handheld string trimmer or brush cutter into a powerful, submersible pump. Simply snap in place and pull the trigger to remove standing water from bunkers, footings, trenches, pits, and valve boxes. Made of heavy-duty aluminum with a 1-1/4" hose connection at the pump housing and suction strainer. Pumps 30 GPM, 1,800 GPH. One person operation, no tools or adapters, no suction hose or priming and no extension cord required. Heavy duty 15' and 30' discharge hose sold separately.