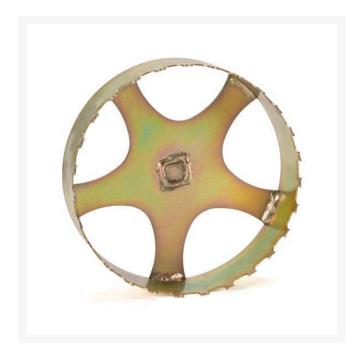

## Details

This razor sharp trimmer quickly and easily clears away overgrown grass around irrigation heads, valve boxes and other in-ground markers. Handle sold separately to interchange with all cutting sizes. Heavy gauge steel for long life and professional use.

- Razor-sharp for quick work
- Clears overgrown grass around in-ground fixtures
- Heavy-gauge steel
- Professional-quality tool
- Handle sold separately