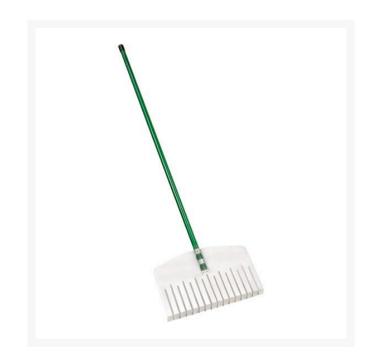

## Details

This unique rake is designed with 3/4" wide aluminum teeth set 1/4" apart for easy removal of aerification plugs, pine cones and grass clippings delivering a fast, clean rake path. It's 20" wide with 48" aluminum handle.

- 20 in. wide head
- 3/4 inch wide aluminum teeth set 1/4 inch apart
- Creates fast, clean rake path
- Easily removes aerification plugs and more
- 48 in. aluminum handle