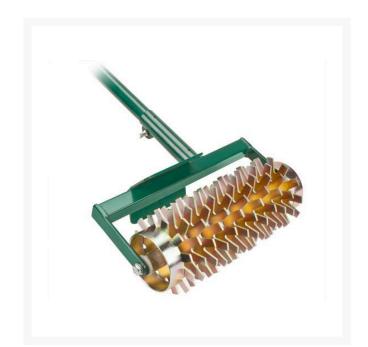

## Rotary Seed Slotter R2113

## Details

Rotary tool overseeds effectively while protecting the turf surface. Its flat-bottom slot blades only penetrate 1/2" which allows more seed to germinate quickly. Moisture is absorbed better, producing stronger root growth. Less seed is wasted and less play time is lost on the course. Twelve blade slotter reel and footpad. 12" width; 12-1/2 lbs. Includes removable 6' fiberglass handle.

- Eliminates seed waste
- Protects turf surface
- Only penetrates 1/2" so more seed germinates quickly
- Moisture absorbs better
- For stronger root growth
- Less lost play time
- 12 slotter blades
- 12" wide head
- Weight 12-1/2 lbs.
- 6' fiberglass handle