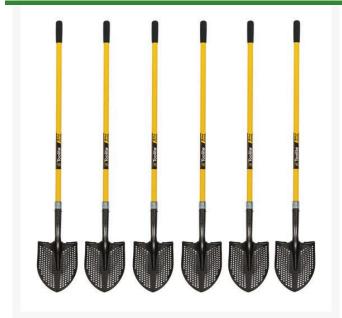

## **Toolite Sifter Shovel - Round Point -**CARTON/6

R2111

## **Details**

Designed with perforations that sift and separate unwanted debris. Pea-size holes allow sand, dirt, mud, clay, water and gravel to sift through making the shovel more efficient and lighter weight. Ideal for golf course bunkers, sports fields maintenance, landscaping, irrigation ditches, ponds and concrete work. Durable, 14-gauge tempered steel with 48" fiberglass handle. Box of 6.

- Pea-sized holes sift and separate debris
- Lightweight, durable and effective
- Ideal for golf course bunkers
- Fiberglass handle
- Round point