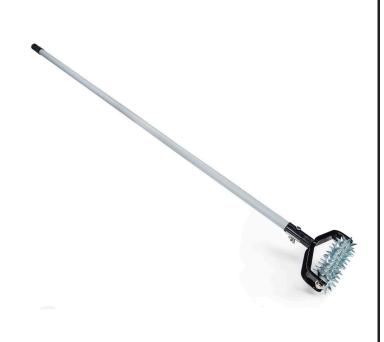

**Mini Spiker** 

R2107

## Details

Twelve self-sharpening steel star wheels penetrate compacted soil to aerate or overseed worn turf areas in athletic fields or golf courses. Simply distribute seed, and then roll tool back and forth several times to position seed at the proper depth to promote maximum growth. 9" wide head. Aluminum handle.

- Promotes maximum seed growth
- 12 self-sharpening star wheels
- 9" wide head
- Aluminum handle