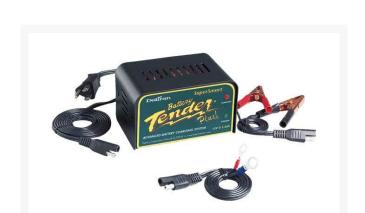

## **Battery Tender Plus - 12V** R210128

## **Details**

1.25 amp portable battery charger designed to fully charge a battery and maintain proper storage voltage without the damaging effects caused by trickle chargers. Automatically switches from charge to float charge mode. Charge as fast or faster than any 3 amp charger available. Ideal for mowers, tractors, cars, trucks (even diesel), boats, motorcycles, and everything on the golf course! This 12 volt charger weighs only 3 lbs. 5 year warranty. Includes quick connect harness for hard to reach areas.

- 1.25 amp
- Portable charger
- Maintains proper storage voltage
- Automatically switches from charge to float
- Faster than any other 3 amp charger
- Quick connect harness included
- · Weight 3 lbs.
- 5 year warranty