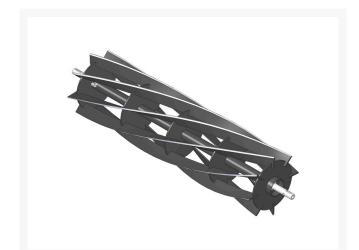

# **Reel - 8 Blade** R200839

#### Details

R&R Reel blades are expertly crafted from premium high carbon-boron alloy steel, heat-treated to perfectly complement both R&R and OEM bedknives. Each reel undergoes precision cylindrical grinding on bearing surfaces, followed by relief grinding for optimal performance. Advanced computer balancing ensures extended reel and bearing life. Backed by our lifetime guarantee against defects in materials and craftsmanship under normal use, R&R Reels deliver unmatched durability and cutting precision you can trust.

- Premium Construction: Made from high carbon-boron alloy steel and heat-treated to match R&R and OEM bedknives for superior performance.
- Precision Engineering: Cylindrically and relief ground, then computer balanced to maximize reel and bearing life.
- Lifetime Guarantee: Backed by a lifetime warranty against material and workmanship defects under normal use.