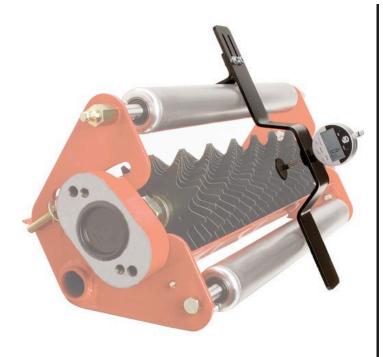

## **Details**

Stop guessing and wasting valuable man hours trying to set and re-set the depth of your verticut blades. The Verti-Gauge is simple to use and ensures accurate settings every time. Place verticut unit on work bench. Hang the Verti-Gauge on the roller across verticut blades. Adjust gauge to find center line on verticut shaft. Spin to find the highest point, then make adjustments and repeat on the right side, then left side. Tighten bolts and you're finished! Accuracy is .002. Takes less than 15 minutes to set all three reels. Ideal for all verticut reels.

- Simple to use and accurate every time
- Accuracy is .002
- Ideal for all Verticut reels
- Sets all three reels in less than 15 minutes