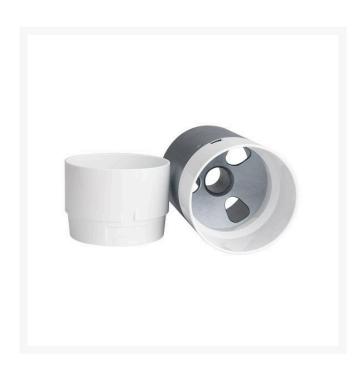

## **Details**

The White Metal Cup 008 provides benefits of both metal and plastic. The durable aluminum base is designed with a corrosion-free finish for long life with a replaceable crown that never needs painting. These crowns serve as a well-defined target. White Metal Crowns are available in white, pink or aluminum.

- Built for long-lasting durability and ease of care
- Replaceable crwon never needs painting
- Bright crown is well-defined target