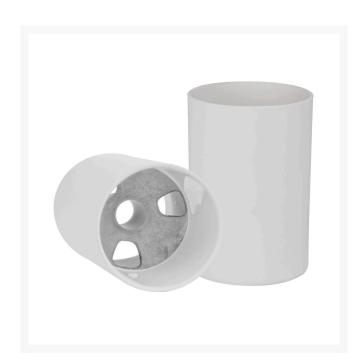

# Putting Cup - 6" White Aluminum R18303

#### Details

This regulation 6: white cup is die cast aluminum, machined for a precise fit with the flag pole ferrule. Vertical surfaces are powder-coated for brillant, long-lasting durability. the bottom surface is not powder-coated to there is no paint to chip. Meets all USGA and PGA regulations. Aluminum. White.

- 6" die-cast aluminum cup
- Powder-coated vertical surfaces for durability
- Meets USGS and PGA regulations

### Specifications

Manufacturer Material Putting Cup Depth Putting Cup Diameter R&R Products Aluminum 6 in 4.25 in