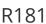

## Direct Read Soil Ph/Moisture Meter

## **Details**

Control soil acidity and moisture percentages with direct readings and decisions on when to add fertilizer and lime are simplified. This easy-to-operate meter gives on-the-spot results in 3 minutes on an easy-to-read dial with accurate pH readings from 3.5 to 8.0 and water moisture from 0% - 100%. Measures by natural electrical charge from the soil through the metal side plates on the tester. Readings are accurate to +/-.2 for acidity and +/-10% on moisture readings. No batteries required. No maintenance. Durable Instructions, Lime Guide and carrying case included. 6-1/2" long.

- Accurate pH readings from 3.5 to 8.0
- Water moisture from 0% 100%
- No batteries required
- No maintenance
- Instructions and carrying case included

## **Specifications**

Manufacturer Length R&R Products 6-1/2 in

**Japan Equipment** 123 Main St. Apartment 12 Tokyo, 100-0001 987-456-3210

https://japan.rrproducts.com/