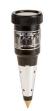

## Direct Read Soil Ph/Moisture Meter

## **Details**

Control soil acidity and moisture percentages with direct readings and decisions on when to add fertilizer and lime are simplified. This easy-to-operate meter gives on-the-spot results in 3 minutes on an easy-to-read dial with accurate pH readings from 3.5 to 8.0 and water moisture from 0% - 100%. Measures by natural electrical charge from the soil through the metal side plates on the tester. Readings are accurate to +/-.2 for acidity and +/-10% on moisture readings. No batteries required. No maintenance. Durable Instructions, Lime Guide and carrying case included. 6-1/2" long.

- Accurate pH readings from 3.5 to 8.0
- Water moisture from 0% 100%
- No batteries required
- No maintenance
- Instructions and carrying case included