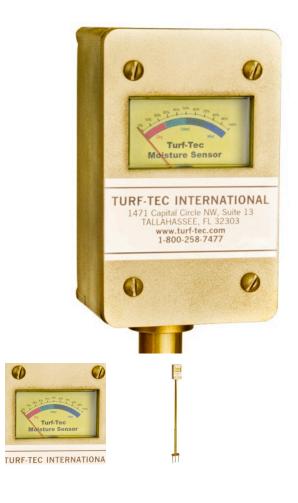

## Details

A moisture sensor is a must for all turf grass managers. This sensor calibrates in percentages and read out is immediate. Moisture can be checked at any level from 1" to 4" deep. Quick adjustable base allows easy depth adjustment for readings above, in and below the root zone. By monitoring the moisture in the soil, you can control the correct amount of irrigation each time you water. Dry spots can be identified before they become visually apparent without causing damage to stressed turf grass. Water movement problems are easily detected with the variable depth feature. Readings are in percentages from 0% to 100%.

- Essential for all turf grass managers
- Calibrates in percentages
- Immediate read-out
- Check moisture from 1" to 4" deep
- Identifies dry spots before causing damage
- Detects water movement problems
- Variable depth feature
- Moisture readings in percentages from 0 to 100%