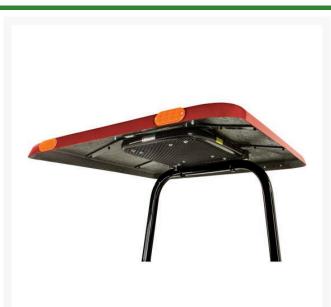

## Cool Tops Canopy with Fan Fits 2in x 3in Straight Roll Bar (2016 & Older) Red

## **Details**

Stay cool and work in comfort with a Cool Tops canopy and fan installed on your equipment. The canopy provides the operator with shade while the overhead 16", 12 Volt fan produces a "Down Draft System" creating a clean, cool breeze on hot days to keep dust, sun, debris and insects off the operator. Durable poly canopy with welded steel frame. If required, Adapter Bar or Shims sold separately. Roll bar not included. Red canopy.