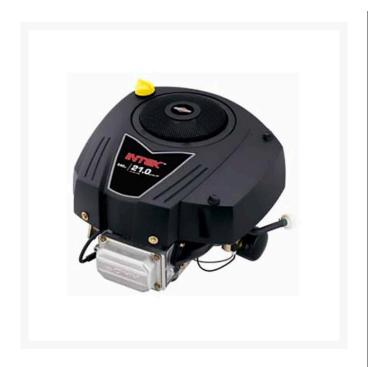

## **Details**

Intek 21 Gross HP - Crankshaft: 3-5/32" CS, Tapped 7/16-20, Keyway, 1" Dia.

Warranty: Consumer Use: 2 year limited\* /

Commercial Use: 1 year limited\*

Dura-Bore cast iron cylinder sleeves for extended

life

Exhaust included

Pulse type fuel pump included

Maintenance-free Magnetron electronic ignition for

quick, dependable starts

Dual-Clean air cleaner pleated paper filter with a foam precleaner ensures maximum protection for extended engine life.

9 amp charging system