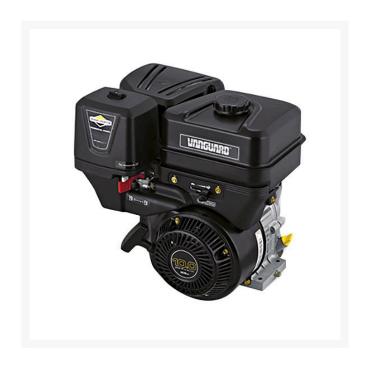

## **B-S Engine - 305CC Vanguard**

RS19L2320036F1

## **Details**

Vanguard™ 10 Gross HP - Crankshaft: 2-29/32" CS,

Tapped 3/8-24, Keyway, 1" Dia.

Warranty: Consumer Use: 3 year limited\* /

Commercial Use: 3 year limited\*

TransportGuard eliminates oil dilution

Dura-Bore cast iron cylinder sleeve for extended life

PTO and Mag Ball Bearing

Overhead valve design (OHV) for cooler operation

and longer valve life

Dual-Clean™ air cleaner pleated paper filter with a foam pre-cleaner ensures maximum protection for extended engine life