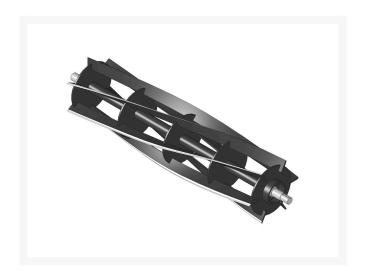

## Reel - 5 Blade R1505

## **Details**

R&R Reel blades are expertly crafted from premium high carbon-boron alloy steel, heat-treated to perfectly complement both R&R and OEM bedknives. Each reel undergoes precision cylindrical grinding on bearing surfaces, followed by relief grinding for optimal performance. Advanced computer balancing ensures extended reel and bearing life. Backed by our lifetime guarantee against defects in materials and craftsmanship under normal use, R&R Reels deliver unmatched durability and cutting precision you can trust.

- Premium Construction: Made from high carbon-boron alloy steel and heat-treated to match R&R and OEM bedknives for superior performance.
- Precision Engineering: Cylindrically and relief ground, then computer balanced to maximize reel and bearing life.
- Lifetime Guarantee: Backed by a lifetime warranty against material and workmanship defects under normal use.