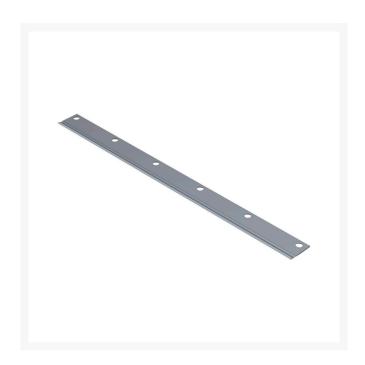

## **Specifications**

Manufacturer R&R Products

A - Bedknife Length 21 in B - Bedknife 6

Mounting Holes

C - Bedknife Lowest 3/16 in

HOC

Japan Equipment

123 Main St. Apartment 12 Tokyo, 100-0001