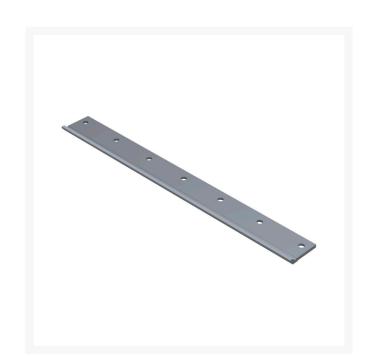

# Bedknife - Super Thick 7/16

## Details

R&R Bedknives are manufactured from high carbonboron alloy steel and then hardened to RC46-49 to match the temper of our reel blades and original equipment reels. Bedknives are surface ground on the top and front edge and straightened three times before being packaged with oil for rust prevention. All R&R Bedknives now have an increased front edge grind for added life. All R&R Bedknives are guaranteed against defects in material and workmanship under normal use for the life of the part.

- Manufactured from high carbon-boron alloy steel
- Hardened to match the temper of our reel blades and original equipment reels
- Lifetime Guaranteed\*