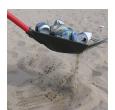

## Details

Rake, collect, sift, skim, dump, shovel and haul - all in one tool. The Rake Assassin switches from rake to shovel by simply holding the rake handle and rolling over. It now becomes a scoop. Dirt and sand is sifted while removing leaves, mowed grass, pruning clippings, weeds, pinecones, gravel, flower garden, pet waste or skim the pond, then carry to the waste area. Durable polycarbonate and aluminum with 15" wide head with polypropylene teeth. 46" handle.