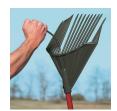

## Details

Rake, collect, sift, skim, dump, shovel and haul - all in one tool. The Rake Assassin switches from rake to shovel by simply holding the rake handle and rolling over. It now becomes a scoop. Dirt and sand is sifted while removing leaves, mowed grass, pruning clippings, weeds, pinecones, gravel, flower garden, pet waste or skim the pond, then carry to the waste area. Durable polycarbonate and aluminum with 15" wide head with polypropylene teeth. 46" handle.

- Rake, collect, sift, skim, dump and haul
- Ergonomic design
- Made of polycarbonate and aluminum with polypropropylene teeth
- Blade length 9"
- Rake head width 15"
- Weight 1.7 lbs.
- Length 59"