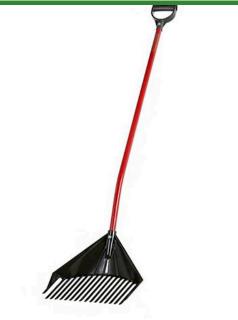

## Root Assassin Rake

RRA1004

## Details

Rake, collect, sift, skim, dump, shovel and haul - all in one tool. The Rake Assassin switches from rake to shovel by simply holding the rake handle and rolling over. It now becomes a scoop. Dirt and sand is sifted while removing leaves, mowed grass, pruning clippings, weeds, pinecones, gravel, flower garden, pet waste or skim the pond, then carry to the waste area. Durable polycarbonate and aluminum with 15" wide head with polypropylene teeth. 46" handle.

- Rake, collect, sift, skim, dump and haul
- Ergonomic design
- Made of polycarbonate and aluminum with polypropropylene teeth
- Blade length 9"
- Rake head width 15"
- Weight 1.7 lbs.
- Length 59"