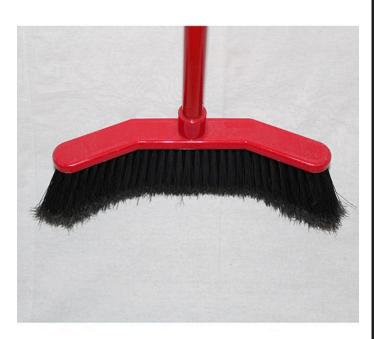

## Davinci Curved Broom - 14" RRA1006

## Details

Features curved ends to funnel dirt toward the center of the broom, eliminating spills from the sides while creating a neat pile in the center. The low profile head gets under most cabinets and equipment while the flared edges sweep along walls and into corners easily. Lightweight design reduces fatigue. Available in 14" and 24" widths.

- Curved end sections funnel dirt toward the center section
- Creates a tidy pile in the center of the broom
- Low profile head tets under furniture, cabinets and equipment
- Extra-large 15" sweeping path cuts sweeping time in half
- Flared edges sweep along walls and into corners easily
- Lightweight 2 lbs.