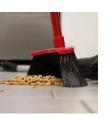

## Details

Features curved ends to funnel dirt toward the center of the broom, eliminating spills from the sides while creating a neat pile in the center. The low profile head gets under most cabinets and equipment while the flared edges sweep along walls and into corners easily. Lightweight design reduces fatigue. Available in 14" and 24" widths.

- Curved end sections funnel dirt toward the center section
- Creates a tidy pile in the center of the broom
- Low profile head tets under furniture, cabinets and equipment
- Extra-large 15" sweeping path cuts sweeping time in half
- Flared edges sweep along walls and into corners easily
- Lightweight 2 lbs.