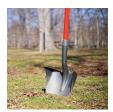

## **Details**

Now you can move more earth in "one shot" and carry 25% larger loads without spillage off the sides of the shovel. This unique shovel design provides an extra-large top flange for the foot step, then the flange wraps around the sides creating "wings". The wings hold and carry larger loads while greatly increasing the strength of the shovel blade. Performs like a round point shovel with extra capabilities. Ideal for trenching and cutting sod with a clean, neat appearance. D-Grip fiberglass handle for superior strength and comfort. 43" handle.

- Shovel with "wings" to keep more dirt in the shovel
- Moves dirt in "one shot"
- Extra large foot step
- Steel round point shovel
- Fiberglass shaft and Comfort D handle
- Cuts clean without spillage
- Length 43"
- Weight 4.5 lbs.