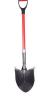

## **Details**

Now you can move more earth in "one shot" and carry 25% larger loads without spillage off the sides of the shovel. This unique shovel design provides an extra-large top flange for the foot step, then the flange wraps around the sides creating "wings". The wings hold and carry larger loads while greatly increasing the strength of the shovel blade. Performs like a round point shovel with extra capabilities. Ideal for trenching and cutting sod with a clean, neat appearance. D-Grip fiberglass handle for superior strength and comfort. 43" handle.

- Shovel with "wings" to keep more dirt in the shovel
- Moves dirt in "one shot"
- Extra large foot step
- Steel round point shovel
- Fiberglass shaft and Comfort D handle
- Cuts clean without spillage
- Length 43"
- Weight 4.5 lbs.