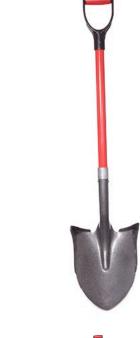

## **Details**

Now you can move more earth in "one shot" and carry 25% larger loads without spillage off the sides of the shovel. This unique shovel design provides an extra-large top flange for the foot step, then the flange wraps around the sides creating "wings". The wings hold and carry larger loads while greatly increasing the strength of the shovel blade. Performs like a round point shovel with extra capabilities. Ideal for trenching and cutting sod with a clean, neat appearance. D-Grip fiberglass handle for superior strength and comfort. 43" handle.

- Shovel with "wings" to keep more dirt in the shovel
- Moves dirt in "one shot"
- Extra large foot step
- Steel round point shovel
- Fiberglass shaft and Comfort D handle
- Cuts clean without spillage
- Length 43"
- Weight 4.5 lbs.