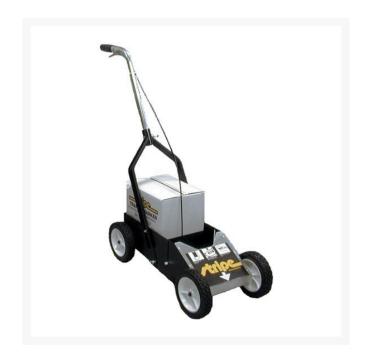

## **Seymour Stripe Traffic Marking Machine**

## **Details**

Designed for Stripe Traffic Paint. Easy to use machine applies crisp, even 2" to 4" lines to most any concrete or asphalt surface. Applies even pressure on nozzle for paint disbursement. Can be used with both water-based or solvent-based Stripe It Traffic Paints. Inverted Tip. Holds 12 cans.

- Applies crisp 2" to 4" lines to any hard surface
- Applies even pressure on nozzle
- Water-based or solvent-based Stripe It Traffic Paints may be used
- Inverted tip
- Holds 12 cans