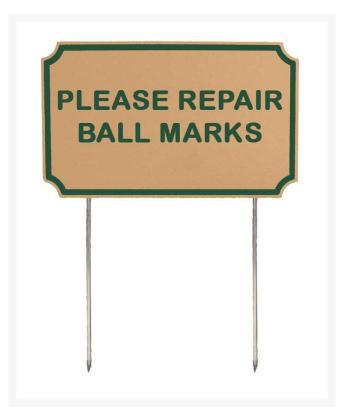

## Details

If you're looking for signs with outstanding looks, durability and value, these should be your first choice. Two-toned laminated plastic is engraved through the top layer exposing the center color. Never needs paint. Resistant to weather, harsh chemicals, impact abuse and graffiti. 9 1/2" steel spikes. "Repair Ball Marks" Tan/green. 12" X 7 5/16"

## Specifications

Manufacturer Color Dimensions R&R Products Tan / Green 12 x 7-5/16 in