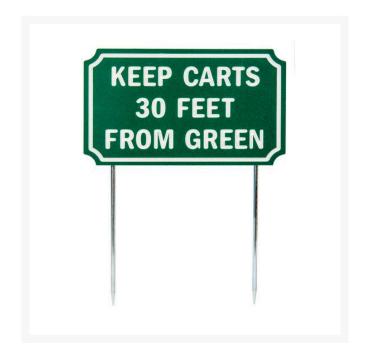

## Sign - Rect -Keep Carts 30ft-GW RP91106GW

## **Details**

If you're looking for signs with outstanding looks, durability and value, these should be your first choice. Two-toned laminated plastic is engraved through the top layer exposing the center color. Never needs paint. Resistant to weather, harsh chemicals, impact abuse and graffiti. 9 1/2" steel spikes. "Keep Carts 30' From Green" Green/white. 12" X 7 5/16".

## **Specifications**

Manufacturer R&R Products
Color Green / White
Dimensions 12 x 7-5/16 in