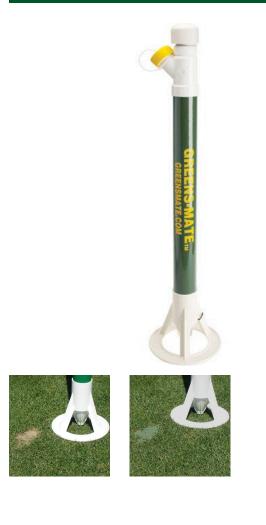

## Details

Repair ball marks, divots and turf imperfections by dispensing a metered amount of dry material without bending over. It's faster and requires less effort. Designed with a flat bottom base to prevent the nozzle from touching the ground, eliminating clogging from morning dew. For a perfect repair, place over the imperfection, tap the top knob, then lightly tamp with the base. Optional divot nozzle automatically dispenses material for divot repair. Carry strap included. Sold separately.

- Repair ball marks quickly and fully without bending over!
- Easy to use
- Divot nozzle for automatic dispensing available separately
- Carry strap included

Specifications Manufacturer

Greens-Mate