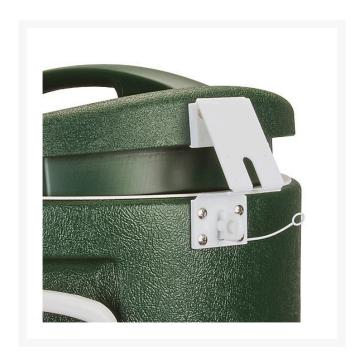

## **Lockable Cooler Lid Tether** RP7606

## **Details**

Lockable Lid Tether connects the lid to the cooler body assuring integrity of the water. Plastic tether holds lid at side of cooler, when open, to avoid ground contamination. Secure with padlock to prevent tampering or unwanted access after cooler is filled. Locks sold separately. Instructions included. Easy installation. This is a must for every cooler.

- Prevents tampering with cooler
- Holds lid when open to avoid ground contamination
- Locks sold separately