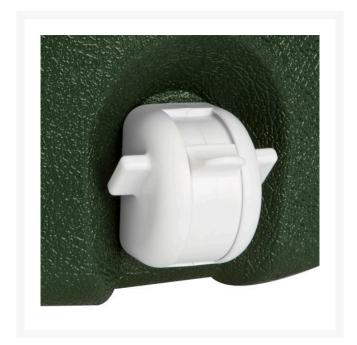

## **Details**

For security and protection from cross contamination, the Spigot Guard is an essential feature for assuring a safe and sanitary water supply. This spigot features a surrounding shroud which replaces the existing push button spigot. The Spigot Guard automatically closes when not in use, fully protecting the spigot from human hands, animals, insects, and wind-blown or sprinkler contaminants.

- Secure, sanitary spigot
- Spigot Guard automatically closes when not in use
- Spigot Wrench, available separately, assures sanitary installation