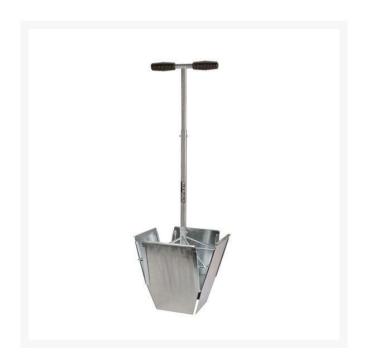

## **XL Turf Repairer** RP7429

## **Details**

Remove a 9" (23cm) square of turf and transfer to exchange hole without noticeable repair. The sides incline to the root base to give dense grass right up to the edges of each square. Due to the deep extraction taken, newly laid turf can be used without damage. Each piece is cut exactly square and fits neatly into pre-cut holes. Turf is then replaced without gaps allowing play to resume immediately.

- Remove and transfer 9" square turf
- Quick and easy repair for immediate return to play