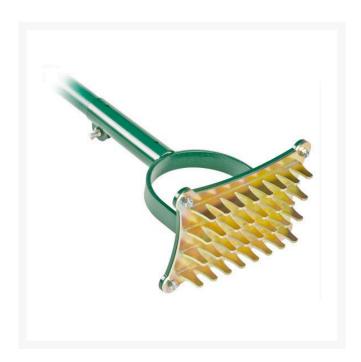

## Static Seed Slotter RP7423

## **Details**

Specially designed with a flat-bottomed slot that only reaches a depth of 1/2" (13mm approx), the Static Seed Slotter encourages grass seed to germinate more rapidly and allows moisture in the soil to be better absorbed, which helps develop stronger root growth. This static tool doubles as a tamper when seed slotter head is removed. Includes removable 6' fiberglass handle.

- Special flat-bottomed slot design
- Only penetrates 1/2"
- Encourages rapid germination
- Allows better moisture absorption
- Doubles as a tamper (with seed slotter head removed)
- Removable 6' fiberglass handle