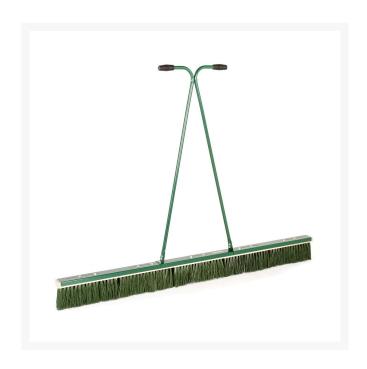

## **Dragbrush**, 6' (1.83M)

RP7400-6

## **Details**

Use on the golf course for brushing top dressings, dew and worm cast removal, grass grooming and ground clearance. Ideal for sports fields to groom infield or sweep a large payment area. Comfortable handle grips. Dragbrush available in 4' (1.2m), 5' (1.52m) and 6' (1.83m) width. Replacement brush sections and replacement heads sold separately.

- Designed for dew and worm cast removal
- Grass grooming
- · Ground clearance
- Brush top dressings
- Replacement brush sections available separately