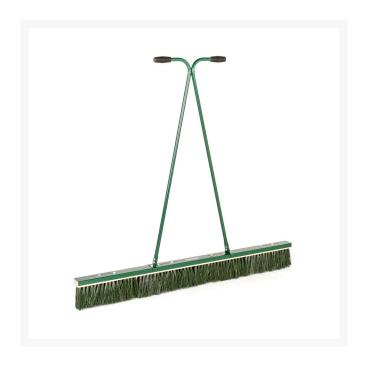

## **Dragbrush**, 5' (1.52M)

RP7400-5

## **Details**

Heavy duty steel frame encloses stiff nylon bristle heads. Ideal for brushing top dressings, dew and worm cast removal, grass grooming and ground clearance. Brush sections and replacement heads available separately. 5' Width.

- Designed for dew and worm cast removal
- Grass grooming
- Ground clearance
- Brush top dressings
- Replacement brush sections available separately

## **Specifications**

Manufacturer **R&R Products** 5 ft

Tool Head Width