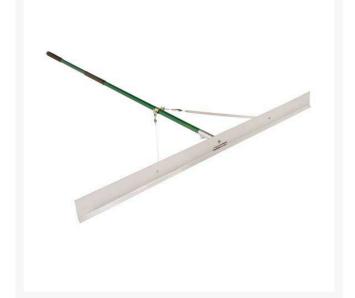

## Blade Rake - 60" (1.5M) RP7302

## Details

Its single, lightweight aluminum blade levels surfaces or collects core or sand for redistribution. Blade releases and turns round so rake can be pushed or pulled with ease. Removable 72 in. fiberglass handle included. 60" aluminum blade.

- Lightweight aluminum blade reverses for dual action
- Levels surfaces
- Collects core or sand
- Push or pull with ease
- 72 in. removable fiberglass handle
- 60 in. head