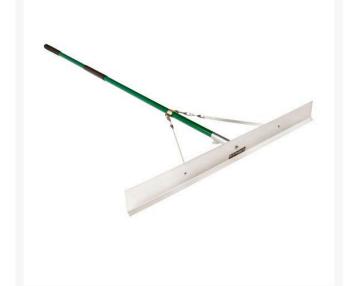

## Blade Rake - 40" (1M) RP7301

## Details

Its single, lightweight aluminum blade levels surfaces or collects core or sand for redistribution. Blade releases and turns round so rake can be pushed or pulled with ease. Removable 72 in. fiberglass handle included. 40" aluminum blade.

- Lightweight aluminum blade reverses for dual action
- Levels surfaces
- Collects core or sand
- Push or pull with ease
- 72 in. removable fiberglass handle
- 40 in. head