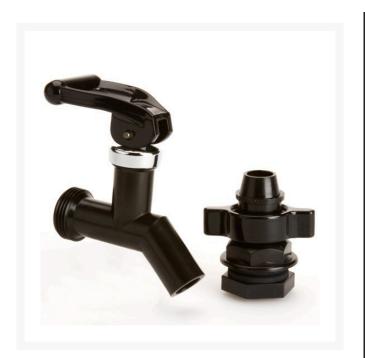

## Details

This Valve Handle Spigot must replace the original push button spigot when liners are used. Slide the hose tube through the spigot, then, trim 2" beyond the spigot to prevent cup from touching spigot while dispensing liquid, providing maximum sanitary protection. Liquid never touches inside cooler or spigot, reducing cleaning labor and maximizing sanitary protection. Dishwasher safe. Black.

- Maximum sanitary protection
- Liquid never touches spigot