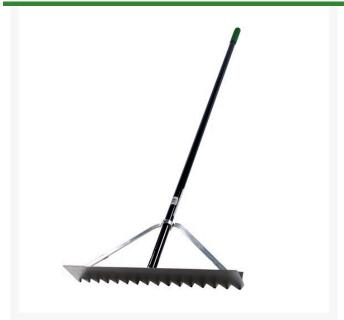

## Proturf Lute Rake, 36" RP56935

## **Details**

This especially designed lightweight lute rake is engineered with an aluminum head with serrated teeth ideal for spreading gravel or grading soil. Designed with a solid aluminum plug in the head-to-handle conversion, unlike the plastic or wooden heads used in other brands. Constructed with wraparound bracing head design and 66" powder-coated aluminum handle.

- Lightweight lute rake ideal for spreading gravel or grading soil
- Aluminum head with serrated teeth
- Solid aluminum plug in head-to-handle conversion