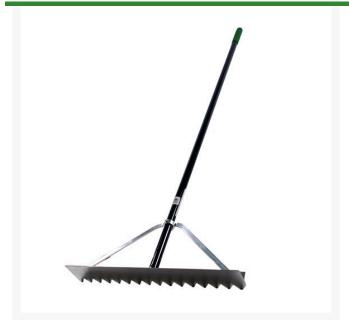

## Proturf Lute Rake, 30" RP56929

## **Details**

This especially designed lightweight lute rake is engineered with an aluminum head with serrated teeth ideal for spreading gravel or grading soil. Designed with a solid aluminum plug in the head-to-handle conversion, unlike the plastic or wooden heads used in other brands. Constructed with wraparound bracing head design and 66" powder-coated aluminum handle.

- Lightweight lute rake for spreading gravel or grading soil
- Aluminum head with serrated teeth
- Solid aluminum plug in head-to-handle conversion
- Wrap-around bracing head design for strength