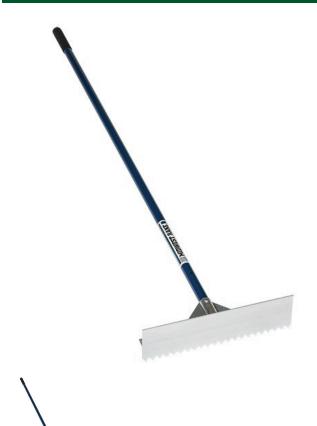

## Mound and Plate Shaper 17in RP52917

## Details

The 17in Mound and Plate Shaper is the perfect rake and size for restoring the pitching mound to a professional surface. Just scarify, level, tamp and repeat. Great for shaving and carving the pitching mound. The flat front of this tool can be used as a tamp in secondary areas where light tamping is required. Constructed with a powder-coated 66" blue aluminum handle with 6" non-slip vinyl grip with strong wrap around bracing for max durability and comfort.

- Restores Pitching Mound to a Professional Surface
- Shave and Carve
- Scarify, Level and Tamp
- 66in Blue Aluminum Handle with Non-slip Vinyl Grip