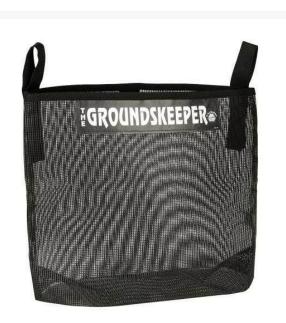

## Details

The Groundskeeper Bag attaches to the handlebars of mid-sized walk-behind mowers or below the seat on most Zero Turn riding mowers to store tools, supplies or landscape debris. The 16" bag width with pleated bottom provides plenty of storage space without interfering with the operator. Wraparound loop fasteners secure the straps to the machine. Closure fasteners keep bag shut. Durable weather-resistant mesh material. 16" W x 14" L. Black.

- Convenient storage for hand tools, supplies and more
- Pleated bottom
- Durable, weather-resistant mesh
- 16" W x 14"L
- Black