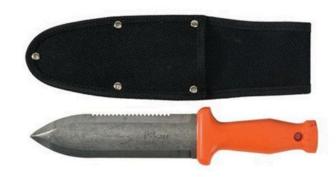

## **Details**

Perfect tool for weeding, cutting plants, planting bulbs or sawing right through roots and briars or cut open plastic bags or covering. Features a tough sharp 6.5 in. serrated cutting blade with tapered slicing edge. Comfortable polymer handle with thumb rest. Hook ready handle. Protective sheath included.

- Weeds, Prunes, Saws Roots and Plants Bulbs
- 6.5 in. Blade with Tapered Slicing Edge
- Serrated Blade
- Polymer Handle with Thumb Rest
- Hook Ready Handle
- Includes Protective Sheath