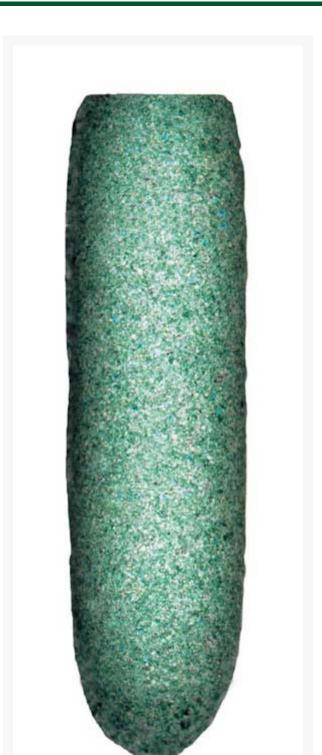

## Lutz Tree Maintenance Spikes - Pkg/5 RP301931

## **Details**

Fast, efficient, long-lasting method of maintaining and enhancing the beauty of healthy palm trees. Maintenance (6-0-6) spikes are carefully formulated to fertilize while protecting them from common deficiencies of Manganese, Magnesium, Potassium, Iron and Copper. Slow-release, apply annually, any time of year. The Lutz Fast/Feeder makes installation easy.